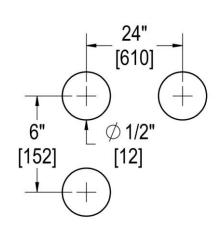

### **TEMPLATE & INSTALLATION NOTES**

Item requires glass fabrication according to template above and should only be used with tempered safety glass.

| Glass Thickness | 1/4" [6 mm] to 1/2" [12 mm] |
|-----------------|-----------------------------|
| Hole Diameter   | 1/2" [12 mm]                |