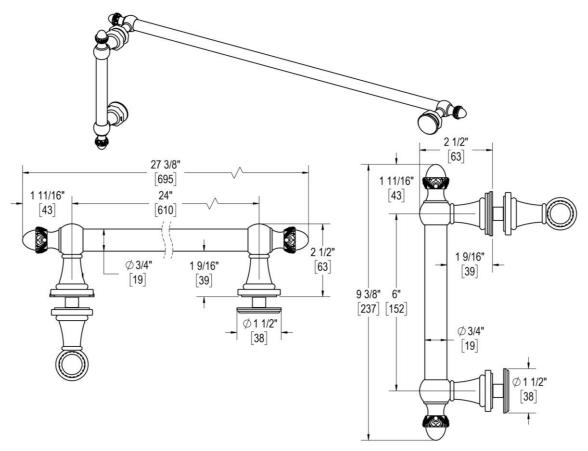

## 24" C/C TOWEL BAR X 6" C/C PULL

Product Code: L.21.117

### **TEMPLATE & INSTALLATION NOTES**

Item requires glass fabrication according to template above and should only be used with tempered safety glass.

| Glass Thickness | 1/4" [6 mm] to 1/2" [12 mm] |
|-----------------|-----------------------------|
| Hole Diameter   | 1/2" [12 mm]                |